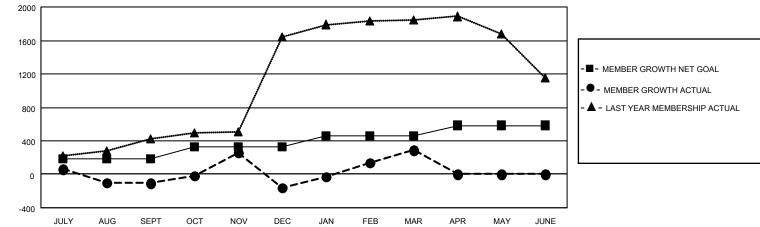

## GAT MONTHLY MEMBERSHIP PROGRESS REPORT

**Multiple District 316** 

Results as of: 3/31/2022

LOCATION: INDIA

| Clubs                 |               |           |               | Members               |                           |                         |                                                    |  |
|-----------------------|---------------|-----------|---------------|-----------------------|---------------------------|-------------------------|----------------------------------------------------|--|
| RESULTS FOR 2021-2022 |               |           |               | RESULTS FOR 2021-2022 |                           |                         |                                                    |  |
| QUARTER               | NEW CLUB GOAL | NEW CLUBS | DROPPED CLUBS | QUARTER               | MEMBER GROWTH NET<br>GOAL | MEMBER GROWTH<br>ACTUAL | DROPPED<br>MEMBERS ACTUAL<br>(including transfers) |  |
| JULY/AUG/SEPT         | 6             | 3         | 23            | JULY/AUG/SE           | PT 185                    | 434                     | 504                                                |  |
| OCT/NOV/DEC           | 5             | 9         | 14            | OCT/NOV/DEC           | c 145                     | 705                     | 753                                                |  |
| JAN/FEB/MAR           | 3             | 8         | 7             | JAN/FEB/MAR           | 135                       | 624                     | 124                                                |  |
| APR/MAY/JUNE          | 3             | 0         | 0             | APR/MAY/JUN           | IE 120                    | 0                       | 0                                                  |  |