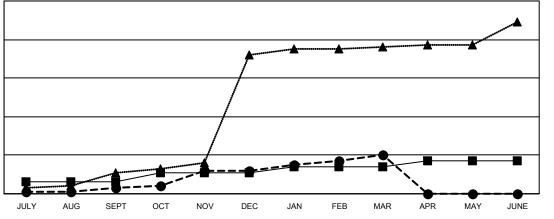

● - CURRENT YEAR ACTUAL NEW CLUBS

▲ - LAST YEAR ACTUAL NEW CLUBS

GOALS AND ACTUAL MEMBERS CUMULATIVE

| DROPPED CLUBS: 44 |       | 199 CLUBS OF 505 ADDED 1 OR<br>MORE NEW MEMBERS | GENDER DISTRIBUTION               |                 |  |
|-------------------|-------|-------------------------------------------------|-----------------------------------|-----------------|--|
|                   |       |                                                 | MALE                              | 11,278 (79.00%) |  |
|                   |       |                                                 | FEMALE                            | 2,991 (20.95%)  |  |
| DROPPED MEMBERS   |       |                                                 | NON BINARY                        | 0 (0.00%)       |  |
| DECEASED          | 61    |                                                 | PREFER NOT TO ANSWER              | 7 (0.05%)       |  |
| CLUB CANCELLED    | 499   |                                                 | TOTAL FAMILY UNIT MEMBERS         | 5,638           |  |
| OTHER             | 821   | CLICK HERE FOR CUMULATIVE                       | TOTAL FAMILT UNIT MEMBERS         | 5,050           |  |
| TOTAL             | 1,381 | MEMBERSHIP DATA                                 | FAMILY MEMBERS PAYING HAL<br>DUES | F 3,624         |  |